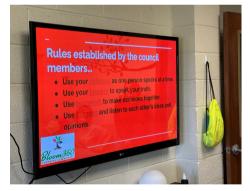

#### Community Service/Leadership - Learners

Annual supply drive for Lakeland Animal Shelter

Established a Learner Council to help guide school-wide activities

Hosted an exchange student from Kosovo